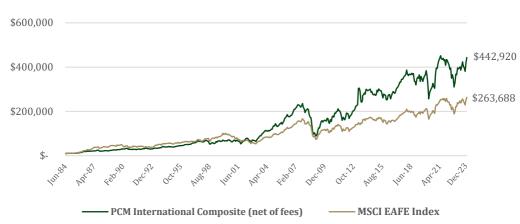

## HYPOTHETICAL GROWTH OF \$10K

Data as of 12/31/2023. Information presented is supplemental to the annual disclosure presentation. For composite performance and a fully compliant presentation, visit: https://www.polariscapital.com/international-equity/ Past performance is not indicative of future results. July 1, 1984-March 31, 1995 represents the portfolio track record established by Portfolio Manager Bernard Horn while affiliated with a prior firm. The MSCI Europe, Australasia, Far East Index (EAFE) is an unmanaged capitalization-weighted index of publicly traded companies. The reported Index results include returns of securities which U.S. residents may not invest in and also include gross dividends, while Polaris results include dividends net of withholding taxes. One cannot invest directly in an index