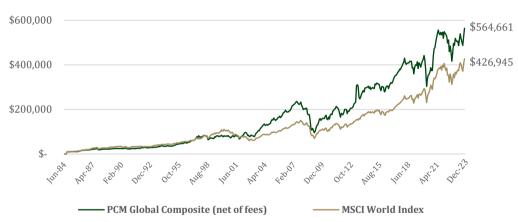

## HYPOTHETICAL GROWTH OF \$10K

Data as of 12/31/2023. Information presented is supplemental to the annual disclosure presentation. For composite performance and a fully compliant presentation, visit: https://www.polariscapital.com/global-equity/ Past performance is not indicative of future results. October 1, 1984-March 31, 1995 represents the portfolio track record established by Portfolio Manager Bernard Horn while affiliated with a prior firm. The MSCI World Index is an unmanaged capitalization-weighted index of publicly traded companies. The reported Index results include returns of securities which U.S. residents may not invest in and also include gross dividends, while Polaris results include dividends net of withholding taxes. One cannot invest directly in an index.