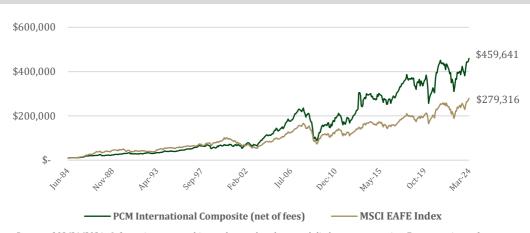

## **HYPOTHETICAL GROWTH OF \$10K**

Data as of 03/31/2024. Information presented is supplemental to the annual disclosure presentation. For composite performance and a fully compliant presentation, visit: https://www.polariscapital.com/international-equity/ Past performance is not indicative of future results. July 1, 1984-March 31, 1995 represents the portfolio track record established by Portfolio Manager Bernard Horn while affiliated with a prior firm. The MSCI Europe, Australasia, Far East Index (EAFE) is an unmanaged capitalization-weighted index of publicly traded companies. The reported Index results include returns of securities which U.S. residents may not invest in and also include gross dividends, while Polaris results include dividends net of withholding taxes. One cannot invest directly in an index.