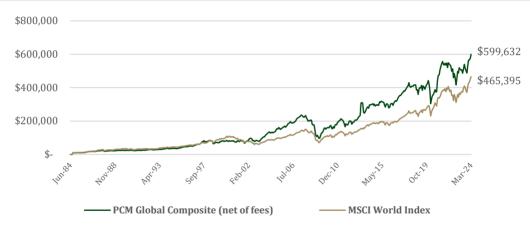

## HYPOTHETICAL GROWTH OF \$10K

Data as of 03/31/2024. Information presented is supplemental to the annual disclosure presentation. For composite performance and a fully compliant presentation, visit: https://www.polariscapital.com/global-equity/ Past performance is not indicative of future results. October 1, 1984-March 31, 1995 represents the portfolio track record established by Portfolio Manager Bernard Horn while affiliated with a prior firm. The MSCI World Index is an unmanaged capitalization-weighted index of publicly traded companies. The reported Index results include returns of securities which U.S. residents may not invest in and also include gross dividends, while

Polaris results include dividends net of withholding taxes. One cannot invest directly in an index.